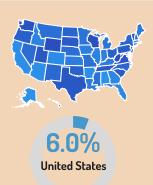

### Unemployment

## Rates

March 2021

12,330 job openings were advertised online in Prince George's County, MD as of May 4, 2021.

18,702 Job Openings were advertised online in Prince George's County, MD in March 2021