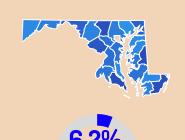

### Unemployment

## Rates

March 2021

12,330 job openings were advertised online in Prince George's County, MD as of May 4, 2021.

18,702 Job Openings were advertised online in Prince George's County, MD in March 2021