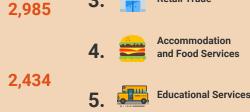

## HIGHEST JOB OPENINGS

This section shows the industries with the highest job openings and green jobs advertised online in Prince George's County, MD as of January 31, 2022.

25,705 Job Openings were advertised online in Prince George's County, MD in December 2021.

Health Care and Social Assistance

Professional, Scientific, and Technical Services

Retail Trade

1,158

944

819