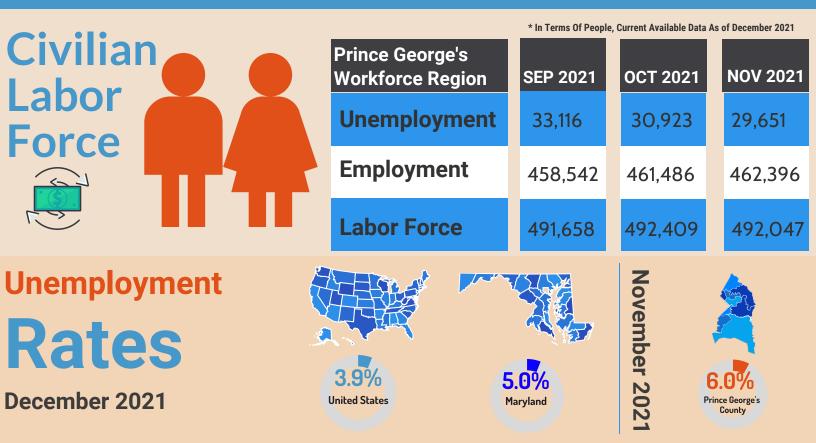

## Prince George's County Labor Market Outlook.

This shows the monthly not seasonally adjusted Labor Force, Employment and Unemployment data for Prince George's County in November 2021, and in MD, and the US in December 2021. This information reflects the most current data available.