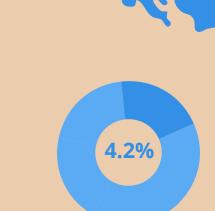

## Prince George's County Labor Market Outlook.

Civilian Labor

**Force** 

Prince George's
Workforce Region
Unemployment
Employment
Labor Force

 Feb 2022
 Mar 2022
 Apr 2022

 26,794
 27,141
 22,099

 471,964
 474,834
 474,037

 498,758
 501,975
 496,136

 Maryland

 Prince George's County

\*In Terms of People, Current Available Data As of June 17, 2022

Unemployment
Rates
April 2022

3.6%

\*This shows the monthly not seasonally adjusted Labor Force, Employment and Unemployment data for Prince George's County, MD, and the US as of June 17, 2022. This information reflects the most current data available.