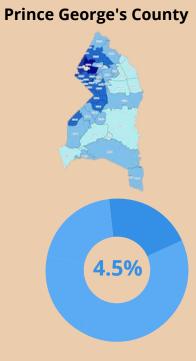

## Prince George's County Labor Market Outlook.

Civilian Labor

**Force** 

Prince George's
Workforce Region
Unemployment
Employment
Labor Force

 Feb 2022
 Mar 2022
 Apr 2022

 26,794
 27,141
 22,099

 471,964
 474,834
 474,037

 498,758
 501,975
 496,136

 Maryland

 Prince George's County

\*In Terms of People, Current Available Data As of June 17, 2022

Unemployment
Rates
April 2022

3.6%

\*This shows the monthly not seasonally adjusted Labor Force, Employment and Unemployment data for Prince George's County, MD, and the US as of June 17, 2022. This information reflects the most current data available.