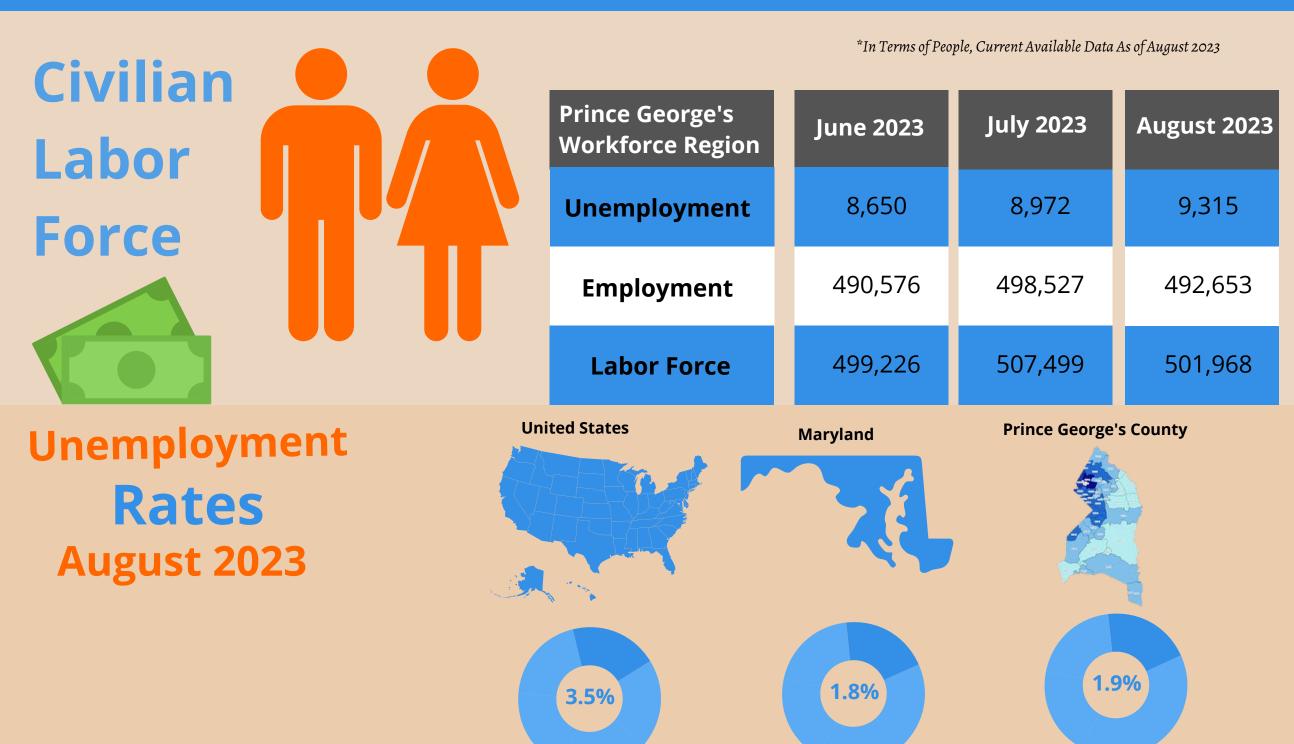

# Prince George's County Labor Market Outlook.

\*This shows the monthly, not seasonally adjusted Labor Force, Employment and Unemployment data for Prince George's County, MD, and the US as of August 2023 . This information reflects the most current data available.